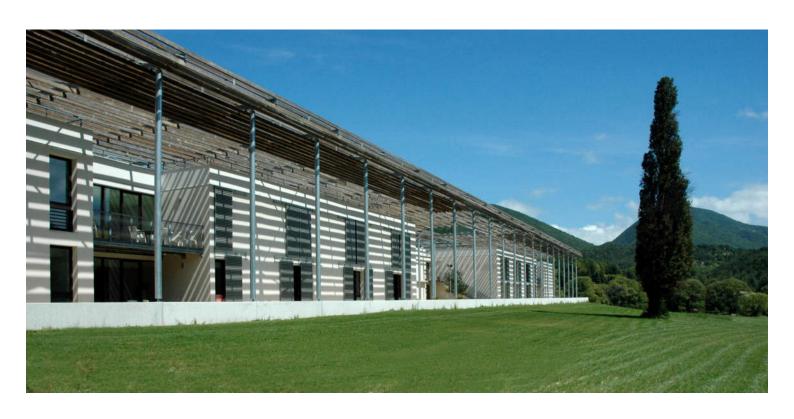

## Respiratory medicine center, Dieulefit

The Dieulefit (Drôme) Healthcare Centre specialising in cardiology and respiratory medicine treats both children and adults. Built on the side of a hill on a 9-hectare countryside plot, it overlooks the village, which is surrounded by mountains. The architecture, which is

resolutely contemporary, engages with the landscape. Its horizontal structure highlights the remarkable outlines of the ancient trees which now rub shoulders with the new building. A light-coloured wood roof tops off the building, and a slatted sunshade regulates light and heat.