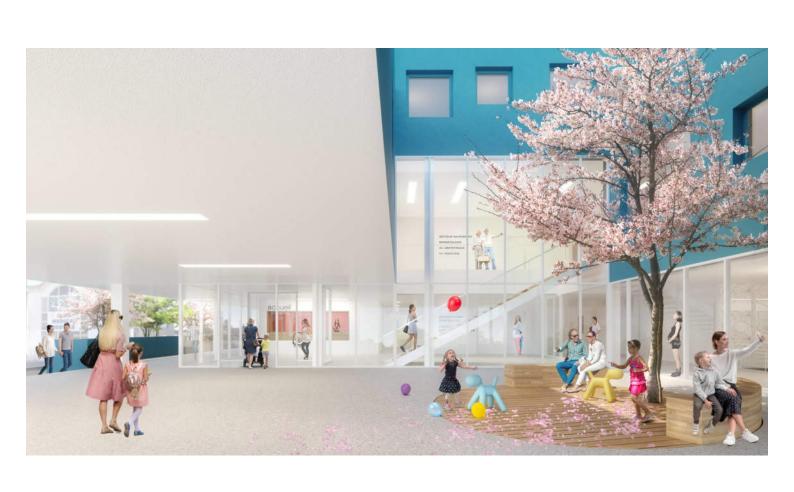

## Extension of the General Hospital in Sens, France

The extension of the General Hospital of Sens is welcoming the Maternity, the Emergencies, a Hemodialysis sector and a medical center. The project combines these programs into a whole coherence. The project is defined by its simple, readable and accessible

form, highlighted by the fresh colors of its courtyards. Each program has its own entrance, and the whole is connected to the existing building on each level. Finally, the Sens Hospital Center has a real facade over the city.