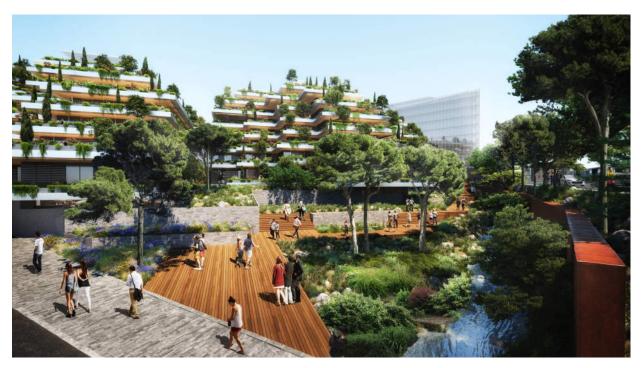

## Mixed-use operation with housing and hotel, Nice

Accomodations onto a Mediterranean garden Valuing its remarkable site, the property complex forms a series of built hills whose large landscaped terraces emerge in the middle of a Mediterranean garden. The site preserves its qualities, those of a lung of greenery in the middle of the city, vestige of its landscape of Mediterranean littoral. Centered in its plot, the project is

expressed by its gables, rather than by its alignments on the street. The hotel, in contrast, emerges from the block like a crystalline signal. The apartment buildings benefit from high-quality services, and at first, each accommodation extends with a generous terrace opening onto a garden.