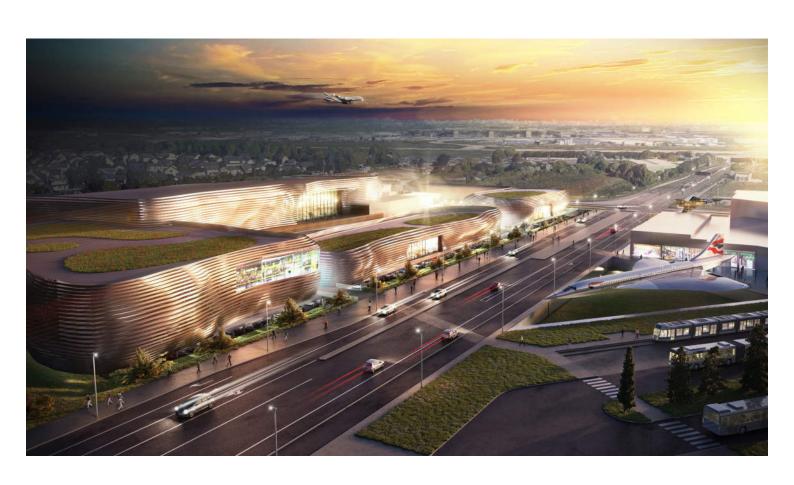

## Concorde Plazza in Athis-Mons, shopping and leisure center, Athis-Mons

Client Virgil

Program

Construction dof the "Concorde Plazza", shopping and leisure center, catering and activities, hotel cluster, in Athis-Mons, France

## A futuristic project as a new city entrance

The mixed-use project Concorde Plazza is implanted in border of the large N7, just after the end of the tunnels going to the airport of Orly. By its very futuristic image, it transform the entrance of the city of Athis-Mons. The project gathers 30 000 m <sup>2</sup> of commercial areas and

restoration, a complex cinema with 8 salles, and a hotel offer, completed by a leisure and activities center, understanding the aeronautical museum Delta renovated at its occasion. Shops take place on each side of an openair street. Underground parkings are fitted out and welcome a pedestrian buried progress allowing a crossing of the N7 in complete safety.