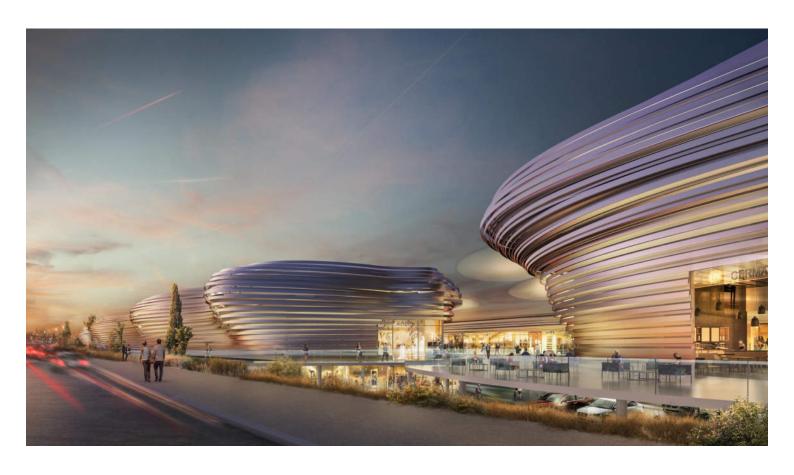

## Concorde Plazza in Athis-Mons, shopping and leisure center, Athis-Mons

Client Virgil

Program

Construction dof the "Concorde Plazza", shopping and leisure center, catering and activities, hotel cluster, in Athis-Mons, France

## A futuristic project as a new city entrance

The mixed-use project Concorde Plazza is implanted in border of the large N7, just after the end of the tunnels going to the airport of Orly. By its very futuristic image, it transform the entrance of the city of Athis-Mons. The project gathers 30 000 m <sup>2</sup> of commercial areas and

restoration, a complex cinema with 8 salles, and a hotel offer, completed by a leisure and activities center, understanding the aeronautical museum Delta renovated at its occasion. Shops take place on each side of an openair street. Underground parkings are fitted out and welcome a pedestrian buried progress allowing a crossing of the N7 in complete safety.